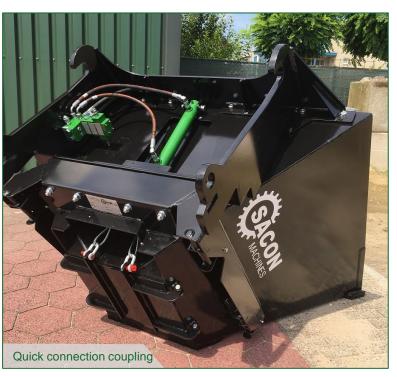

- **BBV-03**
- Big bag filler bucket for 0,5m<sup>3</sup> and 1,0m<sup>3</sup> big bags
- Large opening with hydraulic shutter
- Quick fill-up of big bags using a single person

| ТҮРЕ                      | BBV-03                    |
|---------------------------|---------------------------|
| Price (excl. VAT)         | On request                |
| Quick release system      | On request                |
| Type quick release system | On request                |
| Upgrade capacity          | Ref. BBV-02 (double cap.) |

- Big bag filler bucket for 0,5m<sup>3</sup> and 1,0m<sup>3</sup> big bags
- Large opening with hydraulic shutter
- Quick fill-up of big bags using a single person

SACON MACHINES St Annastraat 14a 5091CP Middelbeers The Netherlands +31 (0) 13 844 0038 info@sacon-machines.nd