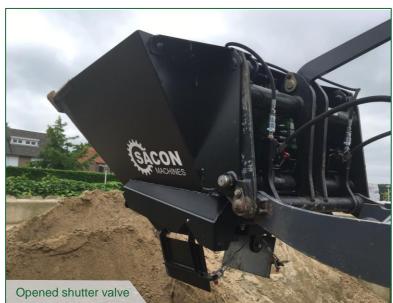

- **BBV-03**
- Big bag filler bucket for 0,5m<sup>3</sup> and 1,0m<sup>3</sup> big bags
- Large opening with hydraulic shutter
- Quick fill-up of big bags using a single person

| ТҮРЕ                      | BBV-03                    |
|---------------------------|---------------------------|
| Price (excl. VAT)         | On request                |
| Quick release system      | On request                |
| Type quick release system | On request                |
| Upgrade capacity          | Ref. BBV-02 (double cap.) |

- Big bag filler bucket for 0,5m<sup>3</sup> and 1,0m<sup>3</sup> big bags
- Large opening with hydraulic shutter
- Quick fill-up of big bags using a single person

SACON MACHINES St Annastraat 14a 5091CP Middelbeers The Netherlands +31 (0) 13 844 0038 info@sacon-machines.nd