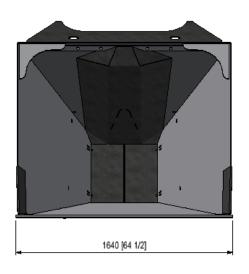

| ТҮРЕ                    | BBV-03                        |
|-------------------------|-------------------------------|
| Funnel size             | 1,0 m <sup>3</sup>            |
| Big bag types           | 0,5 m³ or 1,0 m³              |
| Empty weight            | ± 550 kg                      |
| Connection system       | Quick release system          |
| Type of connection      | On request                    |
| Recommended loader      | 6-10t (depending on material) |
| Funnel opening (top)    | 1,60m x 1,30m                 |
| Funnel opening (bottom) | 0,50m x 0,50m                 |
| Type of opening         | Hydraulic shutter valve       |
| Support hooks           | Big bag hooks                 |
| Capacity                | 1800 kg                       |
| Color                   | Black (RAL9005)               |