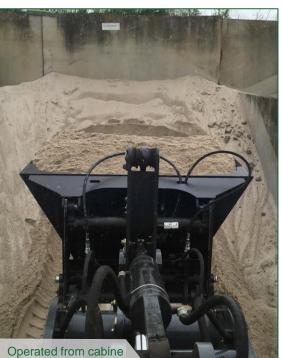

- **BBV-03**
- Big bag filler bucket for 0,5m<sup>3</sup> and 1,0m<sup>3</sup> big bags
- Large opening with hydraulic shutter
- Quick fill-up of big bags using a single person

| ТҮРЕ                      | BBV-03                    |
|---------------------------|---------------------------|
| Price (excl. VAT)         | On request                |
| Quick release system      | On request                |
| Type quick release system | On request                |
| Upgrade capacity          | Ref. BBV-02 (double cap.) |

- Big bag filler bucket for 0,5m<sup>3</sup> and 1,0m<sup>3</sup> big bags
- Large opening with hydraulic shutter
- Quick fill-up of big bags using a single person

SACON MACHINES St Annastraat 14a 5091CP Middelbeers The Netherlands +31 (0) 13 844 0038 info@sacon-machines.nd