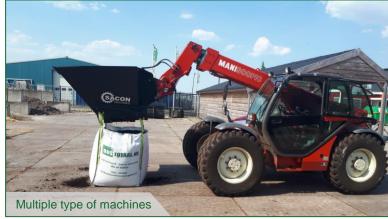

- **BBV-03**
- Big bag filler bucket for 0,5m<sup>3</sup> and 1,0m<sup>3</sup> big bags
- Large opening with hydraulic shutter
- Quick fill-up of big bags using a single person

| ТҮРЕ                      | BBV-03                    |
|---------------------------|---------------------------|
| Price (excl. VAT)         | On request                |
| Quick release system      | On request                |
| Type quick release system | On request                |
| Upgrade capacity          | Ref. BBV-02 (double cap.) |

- Big bag filler bucket for 0,5m<sup>3</sup> and 1,0m<sup>3</sup> big bags
- Large opening with hydraulic shutter
- Quick fill-up of big bags using a single person

SACON MACHINES St Annastraat 14a 5091CP Middelbeers The Netherlands +31 (0) 13 844 0038 info@sacon-machines.nd