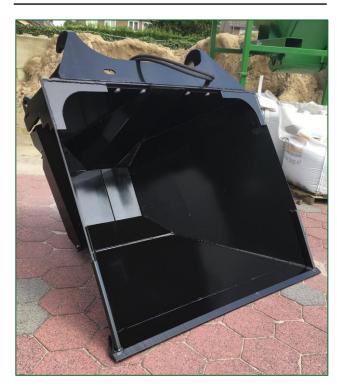

- **BBV-03**
- Big bag filler bucket for 0,5m<sup>3</sup> and 1,0m<sup>3</sup> big bags
- Large opening with hydraulic shutter
- Quick fill-up of big bags using a single person

| ТҮРЕ                      | BBV-03                    |
|---------------------------|---------------------------|
| Price (excl. VAT)         | On request                |
| Quick release system      | On request                |
| Type quick release system | On request                |
| Upgrade capacity          | Ref. BBV-02 (double cap.) |

- Big bag filler bucket for 0,5m<sup>3</sup> and 1,0m<sup>3</sup> big bags
- Large opening with hydraulic shutter
- Quick fill-up of big bags using a single person

SACON MACHINES St Annastraat 14a 5091CP Middelbeers The Netherlands +31 (0) 13 844 0038 info@sacon-machines.nd