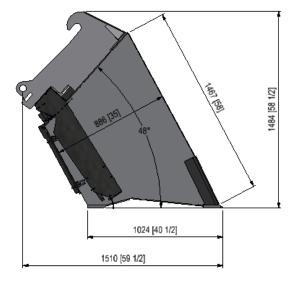

| ТҮРЕ                    | BBV-03                        |
|-------------------------|-------------------------------|
| Funnel size             | 1,0 m <sup>3</sup>            |
| Big bag types           | 0,5 m³ or 1,0 m³              |
| Empty weight            | ± 550 kg                      |
| Connection system       | Quick release system          |
| Type of connection      | On request                    |
| Recommended loader      | 6-10t (depending on material) |
| Funnel opening (top)    | 1,60m x 1,30m                 |
| Funnel opening (bottom) | 0,50m x 0,50m                 |
| Type of opening         | Hydraulic shutter valve       |
| Support hooks           | Big bag hooks                 |
| Capacity                | 1800 kg                       |
| Color                   | Black (RAL9005)               |