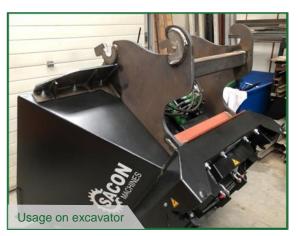

- **BBV-03**
- Big bag filler bucket for 0,5m<sup>3</sup> and 1,0m<sup>3</sup> big bags
- Large opening with hydraulic shutter
- Quick fill-up of big bags using a single person

| ТҮРЕ                      | BBV-03                    |
|---------------------------|---------------------------|
| Price (excl. VAT)         | On request                |
| Quick release system      | On request                |
| Type quick release system | On request                |
| Upgrade capacity          | Ref. BBV-02 (double cap.) |

- Big bag filler bucket for 0,5m<sup>3</sup> and 1,0m<sup>3</sup> big bags
- Large opening with hydraulic shutter
- Quick fill-up of big bags using a single person

SACON MACHINES St Annastraat 14a 5091CP Middelbeers The Netherlands +31 (0) 13 844 0038 info@sacon-machines.nd