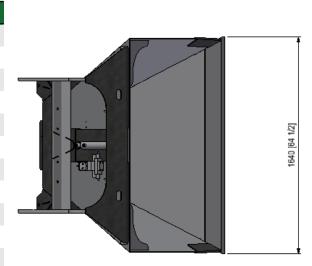

| ТҮРЕ                    | BBV-03                        |
|-------------------------|-------------------------------|
| Funnel size             | 1,0 m <sup>3</sup>            |
| Big bag types           | 0,5 m³ or 1,0 m³              |
| Empty weight            | ± 550 kg                      |
| Connection system       | Quick release system          |
| Type of connection      | On request                    |
| Recommended loader      | 6-10t (depending on material) |
| Funnel opening (top)    | 1,60m x 1,30m                 |
| Funnel opening (bottom) | 0,50m x 0,50m                 |
| Type of opening         | Hydraulic shutter valve       |
| Support hooks           | Big bag hooks                 |
| Capacity                | 1800 kg                       |
| Color                   | Black (RAL9005)               |