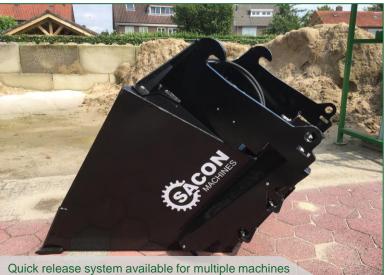

- **BBV-03**
- Big bag filler bucket for 0,5m<sup>3</sup> and 1,0m<sup>3</sup> big bags
- Large opening with hydraulic shutter
- Quick fill-up of big bags using a single person

| ТҮРЕ                      | BBV-03                    |
|---------------------------|---------------------------|
| Price (excl. VAT)         | On request                |
| Quick release system      | On request                |
| Type quick release system | On request                |
| Upgrade capacity          | Ref. BBV-02 (double cap.) |

- Big bag filler bucket for 0,5m<sup>3</sup> and 1,0m<sup>3</sup> big bags
- Large opening with hydraulic shutter
- Quick fill-up of big bags using a single person

SACON MACHINES St Annastraat 14a 5091CP Middelbeers The Netherlands +31 (0) 13 844 0038 info@sacon-machines.nd