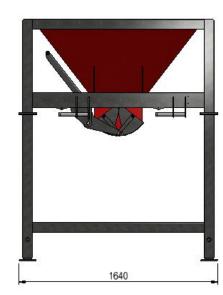

| TYPE                          | VT-SS                            |
|-------------------------------|----------------------------------|
| Funnel size                   | 0,8 m³                           |
| Height (max.)                 | 1,99m + 0,6m (4 x 0,15m)         |
| Height (without support legs) | 0,80 m                           |
| Funnel opening (top)          | 1,85m x 1,47m                    |
| Funnel opening (bottom)       | 0,50m x 0,40m                    |
| Max. H                        | 1,03m-1,63 m (4 x 0,15m)         |
| Type of opening               | Manual shutter                   |
| Empty weight                  | 380 kg                           |
| Support hooks                 | Big bag hooks                    |
| Capacity                      | 2500 kg                          |
| Color                         | Green (RAL6002)<br>Red (RAL3002) |

| 1846 | 492,5 | 394  |  |
|------|-------|------|--|
| 1    |       | 1466 |  |

- Compact, height adjustable, big bag filler bucket
- Large opening with manual shutter
- Including big bag supporting hooks