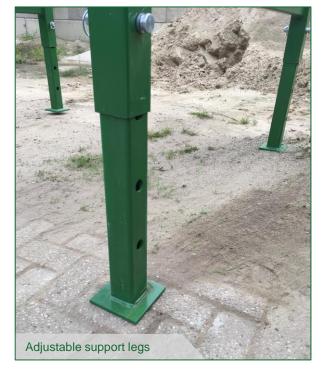

| TYPE                          | VT-SS                            |
|-------------------------------|----------------------------------|
| Funnel size                   | 0,8 m³                           |
| Height (max.)                 | 1,99m + 0,6m (4 x 0,15m)         |
| Height (without support legs) | 0,80 m                           |
| Funnel opening (top)          | 1,85m x 1,47m                    |
| Funnel opening (bottom)       | 0,50m x 0,40m                    |
| Max. H                        | 1,03m-1,63 m (4 x 0,15m)         |
| Type of opening               | Manual shutter                   |
| Empty weight                  | 380 kg                           |
| Support hooks                 | Big bag hooks                    |
| Capacity                      | 2500 kg                          |
| Color                         | Green (RAL6002)<br>Red (RAL3002) |

| PRICE (excl. VAT)                                | On request |
|--------------------------------------------------|------------|
| Big bag hooks                                    | Included   |
| Slip off prevention                              | On request |
| Alternative RAL-color                            | On request |
| Adjustable support legs                          | Included   |
| Extension set (increase to 3m opening) (3-sides) | On request |
| Extension set (increase to 3m opening) (4-sides) | On request |
| Big bag opening clamp                            | On request |