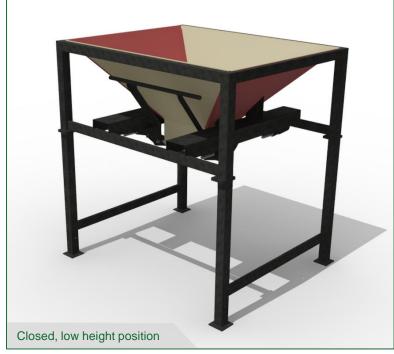

| 1846 | 492,5 | 394  |  |
|------|-------|------|--|
| 1    |       | 1466 |  |

- Compact, height adjustable, big bag filler bucket
- Large opening with manual shutter
- Including big bag supporting hooks

VT-SS

- Compact, height adjustable, big bag filler bucket
- Large opening with manual shutter
- Including big bag supporting hooks

Willibrordstraat 15
5091CC Middelbeer
The Netherland
+31 (0) 13 844 003
nfo@sacon-machines.r