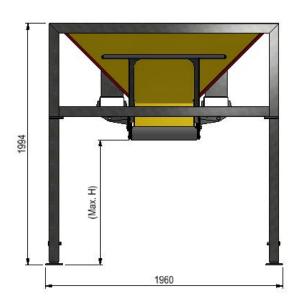

| TYPE                          | VT-SS                            |
|-------------------------------|----------------------------------|
| Funnel size                   | 0,8 m³                           |
| Height (max.)                 | 1,99m + 0,6m (4 x 0,15m)         |
| Height (without support legs) | 0,80 m                           |
| Funnel opening (top)          | 1,85m x 1,47m                    |
| Funnel opening (bottom)       | 0,50m x 0,40m                    |
| Max. H                        | 1,03m-1,63 m (4 x 0,15m)         |
| Type of opening               | Manual shutter                   |
| Empty weight                  | 380 kg                           |
| Support hooks                 | Big bag hooks                    |
| Capacity                      | 2500 kg                          |
| Color                         | Green (RAL6002)<br>Red (RAL3002) |