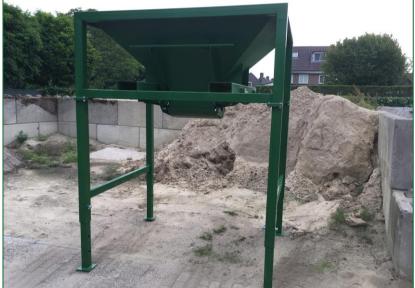

| 1846 | 492,5 | 394  |  |
|------|-------|------|--|
| 1    |       | 1466 |  |

- Compact, height adjustable, big bag filler bucket
- Large opening with manual shutter
- Including big bag supporting hooks

VT-SS

- Compact, height adjustable, big bag filler bucket
- Large opening with manual shutter
- Including big bag supporting hooks

Willibrordstraat 15
5091CC Middelbeer
The Netherland
+31 (0) 13 844 003
nfo@sacon-machines.r