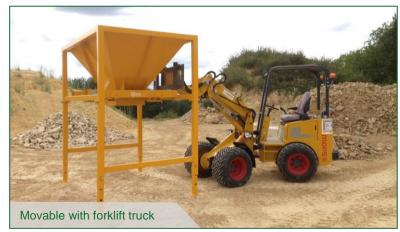

| 1846 | 492,5 | 394  |  |
|------|-------|------|--|
| 1    |       | 1466 |  |

- Compact, height adjustable, big bag filler bucket
- Large opening with manual shutter
- Including big bag supporting hooks

VT-SS

- Compact, height adjustable, big bag filler bucket
- Large opening with manual shutter
- Including big bag supporting hooks

Willibrordstraat 15
5091CC Middelbeer
The Netherland
+31 (0) 13 844 003
nfo@sacon-machines.r