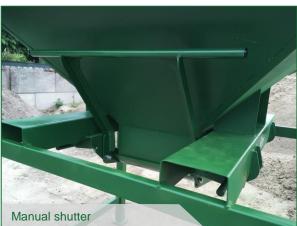

| TYPE                          | VT-SS                            |
|-------------------------------|----------------------------------|
| Funnel size                   | 0,8 m³                           |
| Height (max.)                 | 1,99m + 0,6m (4 x 0,15m)         |
| Height (without support legs) | 0,80 m                           |
| Funnel opening (top)          | 1,85m x 1,47m                    |
| Funnel opening (bottom)       | 0,50m x 0,40m                    |
| Max. H                        | 1,03m-1,63 m (4 x 0,15m)         |
| Type of opening               | Manual shutter                   |
| Empty weight                  | 380 kg                           |
| Support hooks                 | Big bag hooks                    |
| Capacity                      | 2500 kg                          |
| Color                         | Green (RAL6002)<br>Red (RAL3002) |

| 1846 | 492,5 | 394  |  |
|------|-------|------|--|
| 1    |       | 1466 |  |

- Compact, height adjustable, big bag filler bucket
- Large opening with manual shutter
- Including big bag supporting hooks

VT-SS

- Compact, height adjustable, big bag filler bucket
- Large opening with manual shutter
- Including big bag supporting hooks

Willibrordstraat 15
5091CC Middelbeer
The Netherland
+31 (0) 13 844 003
nfo@sacon-machines.r