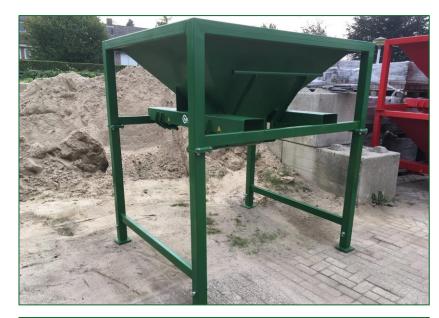

| 1846 | 492,5 | 394  |  |
|------|-------|------|--|
| 1    |       | 1466 |  |

- Compact, height adjustable, big bag filler bucket
- Large opening with manual shutter
- Including big bag supporting hooks

VT-SS

- Compact, height adjustable, big bag filler bucket
- Large opening with manual shutter
- Including big bag supporting hooks

Willibrordstraat 15
5091CC Middelbeer
The Netherland
+31 (0) 13 844 003
nfo@sacon-machines.r