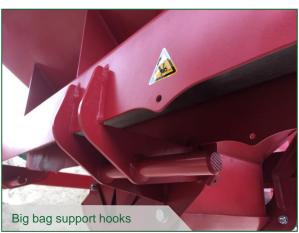

| TYPE                          | VT-SS                            |
|-------------------------------|----------------------------------|
| Funnel size                   | 0,8 m³                           |
| Height (max.)                 | 1,99m + 0,6m (4 x 0,15m)         |
| Height (without support legs) | 0,80 m                           |
| Funnel opening (top)          | 1,85m x 1,47m                    |
| Funnel opening (bottom)       | 0,50m x 0,40m                    |
| Max. H                        | 1,03m-1,63 m (4 x 0,15m)         |
| Type of opening               | Manual shutter                   |
| Empty weight                  | 380 kg                           |
| Support hooks                 | Big bag hooks                    |
| Capacity                      | 2500 kg                          |
| Color                         | Green (RAL6002)<br>Red (RAL3002) |

| PRICE (excl. VAT)                                | On request |
|--------------------------------------------------|------------|
| Big bag hooks                                    | Included   |
| Slip off prevention                              | On request |
| Alternative RAL-color                            | On request |
| Adjustable support legs                          | Included   |
| Extension set (increase to 3m opening) (3-sides) | On request |
| Extension set (increase to 3m opening) (4-sides) | On request |
| Big bag opening clamp                            | On request |