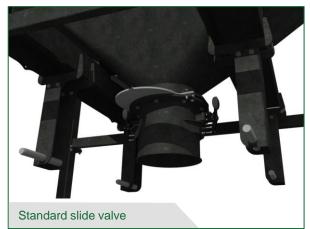

- Large, height adjustable, big bag filler bucket
- Large (circular) opening, with manual shutter
- Including big bag supporting hooks

| PRICE (excl. VAT)                                | On request |
|--------------------------------------------------|------------|
| Big bag hooks                                    | Included   |
| Standard slide valve<br>Optional butterfly valve | On request |
| Alternative RAL-color                            | On request |
| Adjustable support legs                          | Included   |
| Extension set (increase to 3m opening) (3-sides) | On request |
| Extension set (increase to 3m opening) (4-sides) | On request |
| Optional also available in<br>Stainless Steel    | On request |