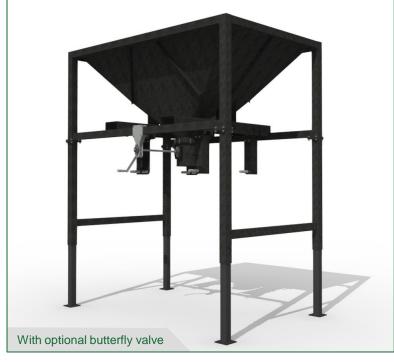

- Large, height adjustable, big bag filler bucket
- Large (circular) opening, with manual shutter
- Including big bag supporting hooks

| PRICE (excl. VAT)                                | On request |
|--------------------------------------------------|------------|
| Big bag hooks                                    | Included   |
| Standard slide valve<br>Optional butterfly valve | On request |
| Alternative RAL-color                            | On request |
| Adjustable support legs                          | Included   |
| Extension set (increase to 3m opening) (3-sides) | On request |
| Extension set (increase to 3m opening) (4-sides) | On request |
| Optional also available in<br>Stainless Steel    | On request |

- Large, height adjustable, big bag filler bucket
- Large (circular) opening, with manual shutter
- Including big bag supporting hooks