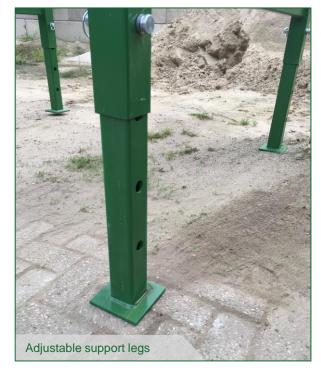

- Large, height adjustable, big bag filler bucket
- Large (circular) opening, with manual shutter
- Including big bag supporting hooks

| PRICE (excl. VAT)                                | On request |
|--------------------------------------------------|------------|
| Big bag hooks                                    | Included   |
| Standard slide valve<br>Optional butterfly valve | On request |
| Alternative RAL-color                            | On request |
| Adjustable support legs                          | Included   |
| Extension set (increase to 3m opening) (3-sides) | On request |
| Extension set (increase to 3m opening) (4-sides) | On request |
| Optional also available in<br>Stainless Steel    | On request |