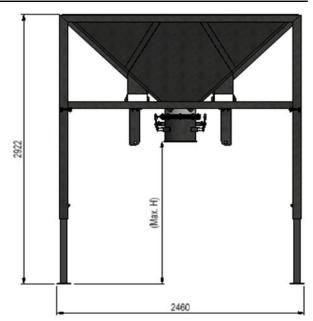

| TYPE                          | VT-LT                          |
|-------------------------------|--------------------------------|
| Funnel size                   | 1,4 m³                         |
| Height (max.)                 | $2,92m + 0,6m (3 \times 0,2m)$ |
| Height (without support legs) | 1,00 m                         |
| Funnel opening (top)          | 2,30m x 1,47m                  |
| Funnel opening (bottom)       | Ø0 ,3m                         |
| Max. H                        | 1,60m – 2,20m (3 x 0,2m)       |
| Type of opening               | Manual shutter                 |
| Empty weight                  | 460 kg                         |
| Support hooks                 | Big bag hooks                  |
| Capacity                      | 2500 kg                        |
| Color                         | Grey (RAL7012)                 |