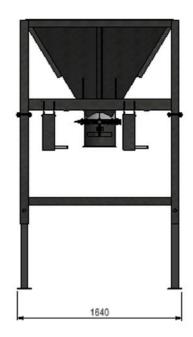

| TYPE                          | VT-LT                          |
|-------------------------------|--------------------------------|
| Funnel size                   | 1,4 m³                         |
| Height (max.)                 | $2,92m + 0,6m (3 \times 0,2m)$ |
| Height (without support legs) | 1,00 m                         |
| Funnel opening (top)          | 2,30m x 1,47m                  |
| Funnel opening (bottom)       | Ø0 ,3m                         |
| Max. H                        | 1,60m – 2,20m (3 x 0,2m)       |
| Type of opening               | Manual shutter                 |
| Empty weight                  | 460 kg                         |
| Support hooks                 | Big bag hooks                  |
| Capacity                      | 2500 kg                        |
| Color                         | Grey (RAL7012)                 |