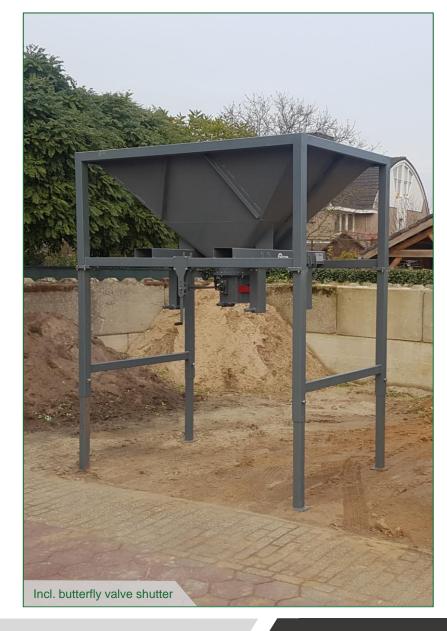

- Large, height adjustable, big bag filler bucket
- Large (circular) opening, with manual shutter
- Including big bag supporting hooks

| PRICE (excl. VAT)                                | On request |
|--------------------------------------------------|------------|
| Big bag hooks                                    | Included   |
| Standard slide valve<br>Optional butterfly valve | On request |
| Alternative RAL-color                            | On request |
| Adjustable support legs                          | Included   |
| Extension set (increase to 3m opening) (3-sides) | On request |
| Extension set (increase to 3m opening) (4-sides) | On request |
| Optional also available in<br>Stainless Steel    | On request |

- Large, height adjustable, big bag filler bucket
- Large (circular) opening, with manual shutter
- Including big bag supporting hooks