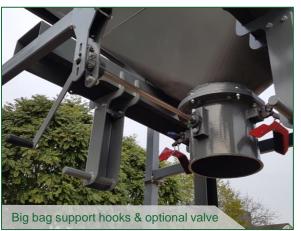

- Large, height adjustable, big bag filler bucket
- Large (circular) opening, with manual shutter
- Including big bag supporting hooks

| PRICE (excl. VAT)                                | On request |
|--------------------------------------------------|------------|
| Big bag hooks                                    | Included   |
| Standard slide valve<br>Optional butterfly valve | On request |
| Alternative RAL-color                            | On request |
| Adjustable support legs                          | Included   |
| Extension set (increase to 3m opening) (3-sides) | On request |
| Extension set (increase to 3m opening) (4-sides) | On request |
| Optional also available in<br>Stainless Steel    | On request |

- Large, height adjustable, big bag filler bucket
- Large (circular) opening, with manual shutter
- Including big bag supporting hooks