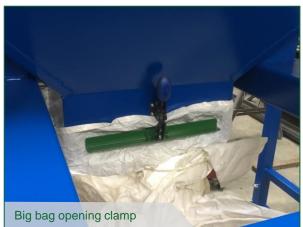

- Large, height adjustable, big bag filler bucket
- Large sized opening, no shutter
- Including big bag supporting hooks

| PRICE (excl. VAT)                                | On request |
|--------------------------------------------------|------------|
| Big bag hooks                                    | Included   |
| Slip off prevention                              | On request |
| Alternative RAL-color                            | On request |
| Adjustable support legs                          | Included   |
| Extension set (increase to 3m opening) (3-sides) | On request |
| Extension set (increase to 3m opening) (4-sides) | On request |
| Big bag opening clamp                            | On request |