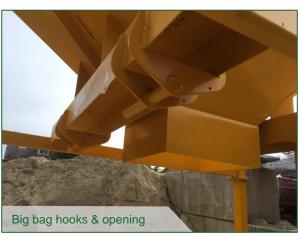

- Large, height adjustable, big bag filler bucket
- Large sized opening, no shutter
- Including big bag supporting hooks

| PRICE (excl. VAT)                                | On request |
|--------------------------------------------------|------------|
| Big bag hooks                                    | Included   |
| Slip off prevention                              | On request |
| Alternative RAL-color                            | On request |
| Adjustable support legs                          | Included   |
| Extension set (increase to 3m opening) (3-sides) | On request |
| Extension set (increase to 3m opening) (4-sides) | On request |
| Big bag opening clamp                            | On request |