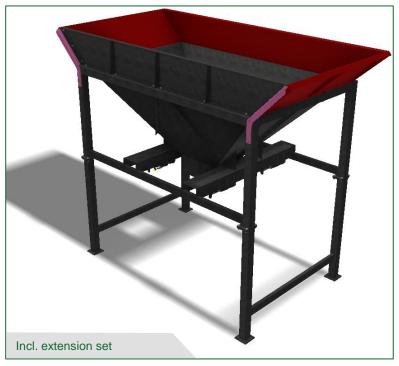

| TYPE                          | VT-LO                            |
|-------------------------------|----------------------------------|
| Funnel size                   | 1,4 m³                           |
| Height (max.)                 | 2,24m + 0,6m (4 x 0,15m)         |
| Height (without support legs) | 1,00 m                           |
| Funnel opening (top)          | 2,30m x 1,40m                    |
| Funnel opening (bottom)       | 0,50m x 0,40m                    |
| Max. H                        | 1,14m–1,74 m (4 x 0,15m)         |
| Type of opening               | Open                             |
| Empty weight                  | 430 kg                           |
| Support hooks                 | Big bag hooks                    |
| Capacity                      | 2500 kg                          |
| Color                         | Green (RAL6002)<br>Red (RAL3002) |

- Large, height adjustable, big bag filler bucket
- Large sized opening, no shutter
- Including big bag supporting hooks

| PRICE (excl. VAT)                                | On request |
|--------------------------------------------------|------------|
| Big bag hooks                                    | Included   |
| Slip off prevention                              | On request |
| Alternative RAL-color                            | On request |
| Adjustable support legs                          | Included   |
| Extension set (increase to 3m opening) (3-sides) | On request |
| Extension set (increase to 3m opening) (4-sides) | On request |
| Big bag opening clamp                            | On request |

- Large, height adjustable, big bag filler bucket
- Large sized opening, no shutter
- Including big bag supporting hooks