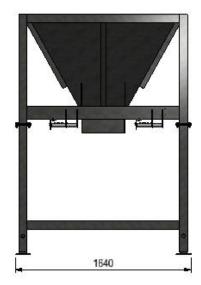

| TYPE                          | VT-LO                            |
|-------------------------------|----------------------------------|
| Funnel size                   | 1,4 m³                           |
| Height (max.)                 | 2,24m + 0,6m (4 x 0,15m)         |
| Height (without support legs) | 1,00 m                           |
| Funnel opening (top)          | 2,30m x 1,40m                    |
| Funnel opening (bottom)       | 0,50m x 0,40m                    |
| Max. H                        | 1,14m–1,74 m (4 x 0,15m)         |
| Type of opening               | Open                             |
| Empty weight                  | 430 kg                           |
| Support hooks                 | Big bag hooks                    |
| Capacity                      | 2500 kg                          |
| Color                         | Green (RAL6002)<br>Red (RAL3002) |