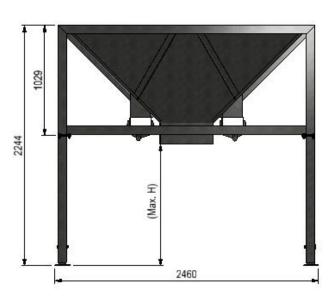

| TYPE                          | VT-LO                            |
|-------------------------------|----------------------------------|
| Funnel size                   | 1,4 m³                           |
| Height (max.)                 | 2,24m + 0,6m (4 x 0,15m)         |
| Height (without support legs) | 1,00 m                           |
| Funnel opening (top)          | 2,30m x 1,40m                    |
| Funnel opening (bottom)       | 0,50m x 0,40m                    |
| Max. H                        | 1,14m–1,74 m (4 x 0,15m)         |
| Type of opening               | Open                             |
| Empty weight                  | 430 kg                           |
| Support hooks                 | Big bag hooks                    |
| Capacity                      | 2500 kg                          |
| Color                         | Green (RAL6002)<br>Red (RAL3002) |