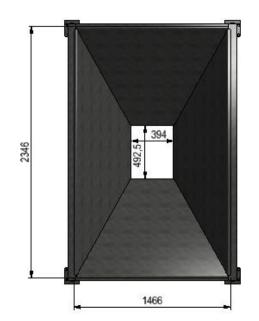

| TYPE                          | VT-LO                            |
|-------------------------------|----------------------------------|
| Funnel size                   | 1,4 m³                           |
| Height (max.)                 | 2,24m + 0,6m (4 x 0,15m)         |
| Height (without support legs) | 1,00 m                           |
| Funnel opening (top)          | 2,30m x 1,40m                    |
| Funnel opening (bottom)       | 0,50m x 0,40m                    |
| Max. H                        | 1,14m–1,74 m (4 x 0,15m)         |
| Type of opening               | Open                             |
| Empty weight                  | 430 kg                           |
| Support hooks                 | Big bag hooks                    |
| Capacity                      | 2500 kg                          |
| Color                         | Green (RAL6002)<br>Red (RAL3002) |