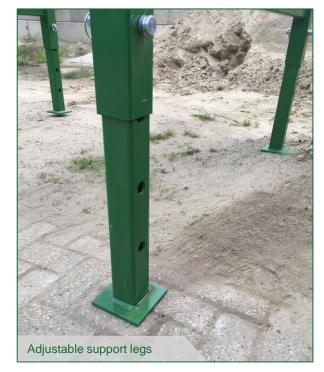

- Large, height adjustable, big bag filler bucket
- Large sized opening, no shutter
- Including big bag supporting hooks

| PRICE (excl. VAT)                                | On request |
|--------------------------------------------------|------------|
| Big bag hooks                                    | Included   |
| Slip off prevention                              | On request |
| Alternative RAL-color                            | On request |
| Adjustable support legs                          | Included   |
| Extension set (increase to 3m opening) (3-sides) | On request |
| Extension set (increase to 3m opening) (4-sides) | On request |
| Big bag opening clamp                            | On request |