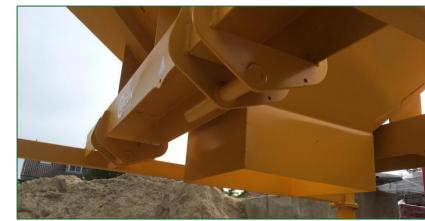

- Large, height adjustable, big bag filler bucket
- Large sized opening, no shutter
- Including big bag supporting hooks

| PRICE (excl. VAT)                                | On request |
|--------------------------------------------------|------------|
| Big bag hooks                                    | Included   |
| Slip off prevention                              | On request |
| Alternative RAL-color                            | On request |
| Adjustable support legs                          | Included   |
| Extension set (increase to 3m opening) (3-sides) | On request |
| Extension set (increase to 3m opening) (4-sides) | On request |
| Big bag opening clamp                            | On request |

- Large, height adjustable, big bag filler bucket
- Large sized opening, no shutter
- Including big bag supporting hooks