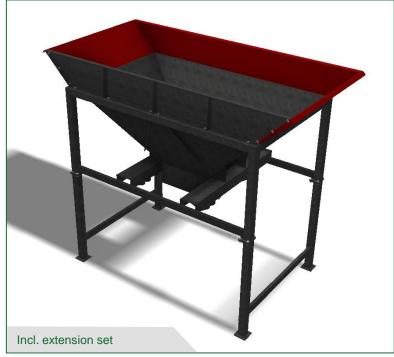

| ТҮРЕ                          | VT-LL                            |
|-------------------------------|----------------------------------|
| Funnel size                   | 1,4 m³                           |
| Height (max.)                 | 2,24m + 0,6m (4 x 0,15m)         |
| Height (without support legs) | 1,00 m                           |
| Funnel opening (top)          | 2,30m x 1,47m                    |
| Funnel opening (bottom)       | 0,60m x 0,50m                    |
| Max. H                        | 1,13m-1,73 m (4 x 0,15m)         |
| Type of opening               | Open                             |
| Empty weight                  | 430 kg                           |
| Support hooks                 | Big bag hooks                    |
| Capacity                      | 2500 kg                          |
| Color                         | Green (RAL6002)<br>Red (RAL3002) |

- Large, height adjustable, big bag filler bucket
- <u>Extra</u> large opening, no shutter
- Including big bag supporting hooks

| PRICE (excl. VAT)                                | On request |
|--------------------------------------------------|------------|
| Big bag hooks                                    | Included   |
| Slip off prevention                              | On request |
| Alternative RAL-color                            | On request |
| Adjustable support legs                          | Included   |
| Extension set (increase to 3m opening) (3-sides) | On request |
| Extension set (increase to 3m opening) (4-sides) | On request |
| Big bag opening clamp                            | On request |

- Large, height adjustable, big bag filler bucket
- Extra large opening, no shutter
- Including big bag supporting hooks