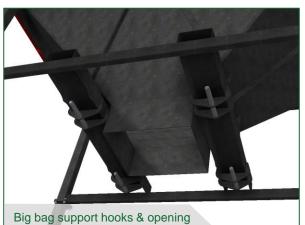

- Large, height adjustable, big bag filler bucket
- <u>Extra</u> large opening, no shutter
- Including big bag supporting hooks

| PRICE (excl. VAT)                                | On request |
|--------------------------------------------------|------------|
| Big bag hooks                                    | Included   |
| Slip off prevention                              | On request |
| Alternative RAL-color                            | On request |
| Adjustable support legs                          | Included   |
| Extension set (increase to 3m opening) (3-sides) | On request |
| Extension set (increase to 3m opening) (4-sides) | On request |
| Big bag opening clamp                            | On request |