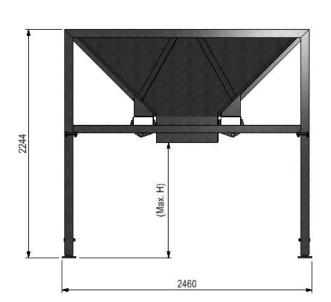

| ТҮРЕ                          | VT-LL                            |
|-------------------------------|----------------------------------|
| Funnel size                   | 1,4 m³                           |
| Height (max.)                 | 2,24m + 0,6m (4 x 0,15m)         |
| Height (without support legs) | 1,00 m                           |
| Funnel opening (top)          | 2,30m x 1,47m                    |
| Funnel opening (bottom)       | 0,60m x 0,50m                    |
| Max. H                        | 1,13m-1,73 m (4 x 0,15m)         |
| Type of opening               | Open                             |
| Empty weight                  | 430 kg                           |
| Support hooks                 | Big bag hooks                    |
| Capacity                      | 2500 kg                          |
| Color                         | Green (RAL6002)<br>Red (RAL3002) |