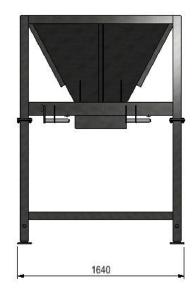

| ТҮРЕ                          | VT-LL                            |
|-------------------------------|----------------------------------|
| Funnel size                   | 1,4 m³                           |
| Height (max.)                 | 2,24m + 0,6m (4 x 0,15m)         |
| Height (without support legs) | 1,00 m                           |
| Funnel opening (top)          | 2,30m x 1,47m                    |
| Funnel opening (bottom)       | 0,60m x 0,50m                    |
| Max. H                        | 1,13m-1,73 m (4 x 0,15m)         |
| Type of opening               | Open                             |
| Empty weight                  | 430 kg                           |
| Support hooks                 | Big bag hooks                    |
| Capacity                      | 2500 kg                          |
| Color                         | Green (RAL6002)<br>Red (RAL3002) |