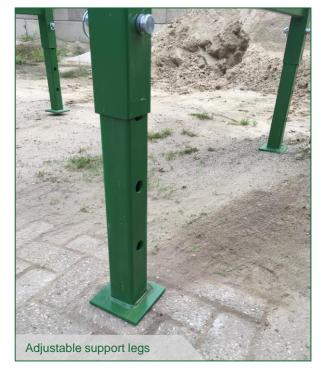

- Large, height adjustable, big bag filler bucket
- <u>Extra</u> large opening, no shutter
- Including big bag supporting hooks

| PRICE (excl. VAT)                                | On request |
|--------------------------------------------------|------------|
| Big bag hooks                                    | Included   |
| Slip off prevention                              | On request |
| Alternative RAL-color                            | On request |
| Adjustable support legs                          | Included   |
| Extension set (increase to 3m opening) (3-sides) | On request |
| Extension set (increase to 3m opening) (4-sides) | On request |
| Big bag opening clamp                            | On request |