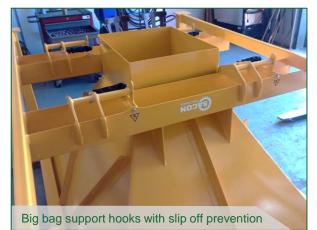

- Large, height adjustable, big bag filler bucket
- <u>Extra</u> large opening, no shutter
- Including big bag supporting hooks

| PRICE (excl. VAT)                                | On request |
|--------------------------------------------------|------------|
| Big bag hooks                                    | Included   |
| Slip off prevention                              | On request |
| Alternative RAL-color                            | On request |
| Adjustable support legs                          | Included   |
| Extension set (increase to 3m opening) (3-sides) | On request |
| Extension set (increase to 3m opening) (4-sides) | On request |
| Big bag opening clamp                            | On request |