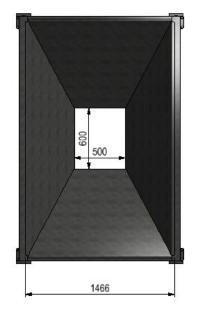

| ТҮРЕ                          | VT-LL                            |
|-------------------------------|----------------------------------|
| Funnel size                   | 1,4 m³                           |
| Height (max.)                 | 2,24m + 0,6m (4 x 0,15m)         |
| Height (without support legs) | 1,00 m                           |
| Funnel opening (top)          | 2,30m x 1,47m                    |
| Funnel opening (bottom)       | 0,60m x 0,50m                    |
| Max. H                        | 1,13m-1,73 m (4 x 0,15m)         |
| Type of opening               | Open                             |
| Empty weight                  | 430 kg                           |
| Support hooks                 | Big bag hooks                    |
| Capacity                      | 2500 kg                          |
| Color                         | Green (RAL6002)<br>Red (RAL3002) |