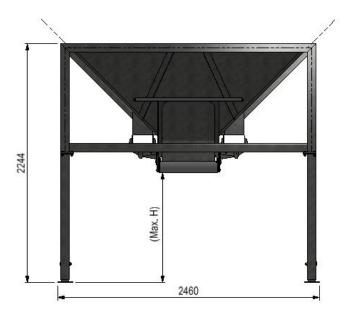

| TYPE                          | VT-LS                            |
|-------------------------------|----------------------------------|
| Funnel size                   | 1,4 m³                           |
| Height (max.)                 | $2,24m + 0,6m (4 \times 0,15m)$  |
| Height (without support legs) | 1,00 m                           |
| Funnel opening (top)          | 2,30m x 1,47m                    |
| Funnel opening (bottom)       | 0,50m x 0,40m                    |
| Max. H                        | 1,03m-1,63 m (4 x 0,15m)         |
| Type of opening               | Manual shutter                   |
| Empty weight                  | 460 kg                           |
| Support hooks                 | Big bag hooks                    |
| Capacity                      | 2500 kg                          |
| Color                         | Green (RAL6002)<br>Red (RAL3002) |