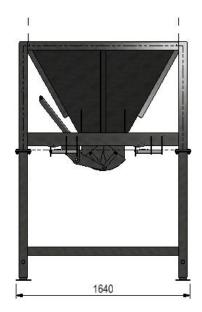

| TYPE                          | VT-LS                            |
|-------------------------------|----------------------------------|
| Funnel size                   | 1,4 m³                           |
| Height (max.)                 | $2,24m + 0,6m (4 \times 0,15m)$  |
| Height (without support legs) | 1,00 m                           |
| Funnel opening (top)          | 2,30m x 1,47m                    |
| Funnel opening (bottom)       | 0,50m x 0,40m                    |
| Max. H                        | 1,03m-1,63 m (4 x 0,15m)         |
| Type of opening               | Manual shutter                   |
| Empty weight                  | 460 kg                           |
| Support hooks                 | Big bag hooks                    |
| Capacity                      | 2500 kg                          |
| Color                         | Green (RAL6002)<br>Red (RAL3002) |