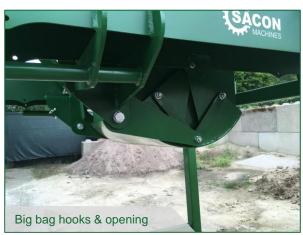

- Large, height adjustable, big bag filler bucket
- Large sized opening, with manual shutter
- Including big bag supporting hooks

| PRICE (excl. VAT)                                | On request |
|--------------------------------------------------|------------|
| Big bag hooks                                    | Included   |
| Slip off prevention                              | On request |
| Alternative RAL-color                            | On request |
| Adjustable support legs                          | Included   |
| Extension set (increase to 3m opening) (3-sides) | On request |
| Extension set (increase to 3m opening) (4-sides) | On request |
| Big bag opening clamp                            | On request |

VT-LS

- Large, height adjustable, big bag filler bucket
- Large sized opening, with manual shutter
- Including big bag supporting hooks

SACON MACHINE
Willibrordstraat 15
5091CC Middelbeer
The Netherland
+31 (0) 13 844 003