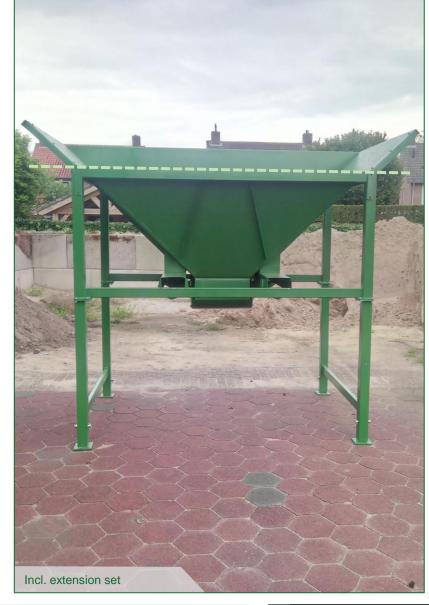

- Large, height adjustable, big bag filler bucket
- Large sized opening, with manual shutter
- Including big bag supporting hooks

| PRICE (excl. VAT)                                | On request |
|--------------------------------------------------|------------|
| Big bag hooks                                    | Included   |
| Slip off prevention                              | On request |
| Alternative RAL-color                            | On request |
| Adjustable support legs                          | Included   |
| Extension set (increase to 3m opening) (3-sides) | On request |
| Extension set (increase to 3m opening) (4-sides) | On request |
| Big bag opening clamp                            | On request |

VT-LS

- Large, height adjustable, big bag filler bucket
- Large sized opening, with manual shutter
- Including big bag supporting hooks

SACON MACHINE
Willibrordstraat 15
5091CC Middelbeer
The Netherland
+31 (0) 13 844 003