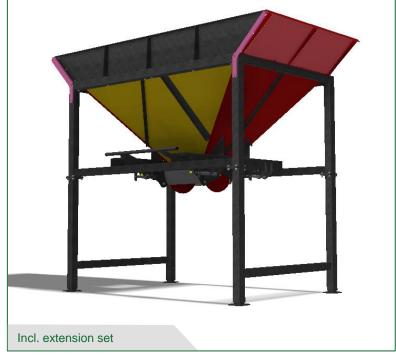

| TYPE                          | VT-LS                            |
|-------------------------------|----------------------------------|
| Funnel size                   | 1,4 m³                           |
| Height (max.)                 | $2,24m + 0,6m (4 \times 0,15m)$  |
| Height (without support legs) | 1,00 m                           |
| Funnel opening (top)          | 2,30m x 1,47m                    |
| Funnel opening (bottom)       | 0,50m x 0,40m                    |
| Max. H                        | 1,03m-1,63 m (4 x 0,15m)         |
| Type of opening               | Manual shutter                   |
| Empty weight                  | 460 kg                           |
| Support hooks                 | Big bag hooks                    |
| Capacity                      | 2500 kg                          |
| Color                         | Green (RAL6002)<br>Red (RAL3002) |

- Large, height adjustable, big bag filler bucket
- Large sized opening, with manual shutter
- Including big bag supporting hooks

| PRICE (excl. VAT)                                | On request |
|--------------------------------------------------|------------|
| Big bag hooks                                    | Included   |
| Slip off prevention                              | On request |
| Alternative RAL-color                            | On request |
| Adjustable support legs                          | Included   |
| Extension set (increase to 3m opening) (3-sides) | On request |
| Extension set (increase to 3m opening) (4-sides) | On request |
| Big bag opening clamp                            | On request |

VT-LS

- Large, height adjustable, big bag filler bucket
- Large sized opening, with manual shutter
- Including big bag supporting hooks

SACON MACHINE
Willibrordstraat 15
5091CC Middelbeer
The Netherland
+31 (0) 13 844 003