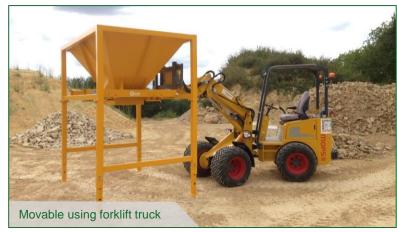

- Large, height adjustable, big bag filler bucket
- Large sized opening, with manual shutter
- Including big bag supporting hooks

| PRICE (excl. VAT)                                | On request |
|--------------------------------------------------|------------|
| Big bag hooks                                    | Included   |
| Slip off prevention                              | On request |
| Alternative RAL-color                            | On request |
| Adjustable support legs                          | Included   |
| Extension set (increase to 3m opening) (3-sides) | On request |
| Extension set (increase to 3m opening) (4-sides) | On request |
| Big bag opening clamp                            | On request |

VT-LS

- Large, height adjustable, big bag filler bucket
- Large sized opening, with manual shutter
- Including big bag supporting hooks

SACON MACHINE
Willibrordstraat 15
5091CC Middelbeer
The Netherland
+31 (0) 13 844 003