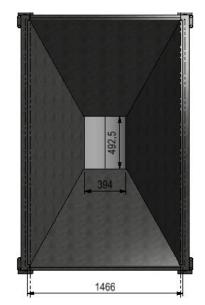

| TYPE                          | VT-LS                            |
|-------------------------------|----------------------------------|
| Funnel size                   | 1,4 m³                           |
| Height (max.)                 | $2,24m + 0,6m (4 \times 0,15m)$  |
| Height (without support legs) | 1,00 m                           |
| Funnel opening (top)          | 2,30m x 1,47m                    |
| Funnel opening (bottom)       | 0,50m x 0,40m                    |
| Max. H                        | 1,03m-1,63 m (4 x 0,15m)         |
| Type of opening               | Manual shutter                   |
| Empty weight                  | 460 kg                           |
| Support hooks                 | Big bag hooks                    |
| Capacity                      | 2500 kg                          |
| Color                         | Green (RAL6002)<br>Red (RAL3002) |