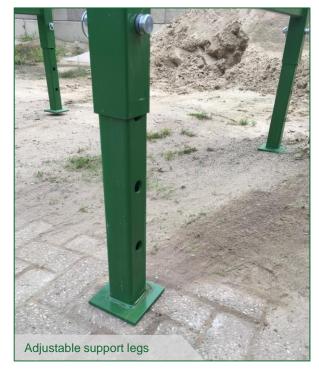

- Large, height adjustable, big bag filler bucket
- Large sized opening, with manual shutter
- Including big bag supporting hooks

| PRICE (excl. VAT)                                | On request |
|--------------------------------------------------|------------|
| Big bag hooks                                    | Included   |
| Slip off prevention                              | On request |
| Alternative RAL-color                            | On request |
| Adjustable support legs                          | Included   |
| Extension set (increase to 3m opening) (3-sides) | On request |
| Extension set (increase to 3m opening) (4-sides) | On request |
| Big bag opening clamp                            | On request |

VT-LS

- Large, height adjustable, big bag filler bucket
- Large sized opening, with manual shutter
- Including big bag supporting hooks

SACON MACHINE
Willibrordstraat 15
5091CC Middelbeer
The Netherland
+31 (0) 13 844 003