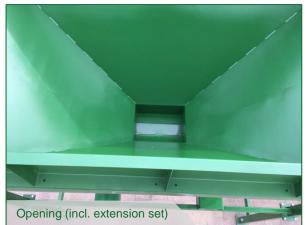

- Large, height adjustable, big bag filler bucket
- Large sized opening, with manual shutter
- Including big bag supporting hooks

| PRICE (excl. VAT)                                | On request |
|--------------------------------------------------|------------|
| Big bag hooks                                    | Included   |
| Slip off prevention                              | On request |
| Alternative RAL-color                            | On request |
| Adjustable support legs                          | Included   |
| Extension set (increase to 3m opening) (3-sides) | On request |
| Extension set (increase to 3m opening) (4-sides) | On request |
| Big bag opening clamp                            | On request |