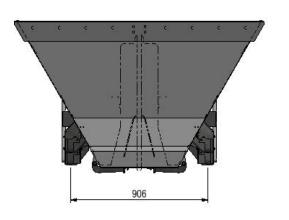

| ТҮРЕ                    | BBV-01                                   |
|-------------------------|------------------------------------------|
| Funnel size             | 1,0 m³                                   |
| Big bag types           | 0,5 m <sup>3</sup> or 1,0 m <sup>3</sup> |
| Empty weight            | ± 550 kg                                 |
| Connection system       | Quick release system                     |
| Type of connection      | On request                               |
| Recommended loader      | 6-10t (depending on material)            |
| Funnel opening (top)    | 1,60m x 1,30m                            |
| Funnel opening (bottom) | 0,50m x 0,50m                            |
| Type of opening         | Hydraulic shutter valve                  |
| Support hooks           | Big bag hooks                            |
| Capacity                | 1800 kg                                  |
| Color                   | Black (RAL9005)                          |