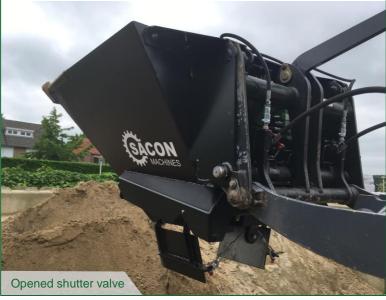

**BBV-01** 

- Big bag filler bucket for 0,5m³ and 1,0m³ big bags
- Large opening with hydraulic shutter
- Quick fill-up of big bags using a single person

SACON MACHINE: Willibrordstraat 15 5091CC Middelbeer The Netherland +31 (0) 13 844 003 nfo@sacon-machines.r

**BBV-01** 

- Big bag filler bucket for 0,5m³ and 1,0m³ big bags
- Large opening with hydraulic shutter
- Quick fill-up of big bags using a single person

SACON MACHINE: Willibrordstraat 15 5091CC Middelbeer The Netherland +31 (0) 13 844 003 nfo@sacon-machines.i