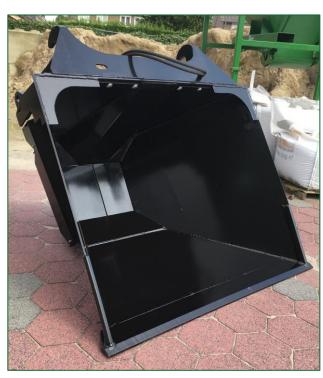

| ТҮРЕ                    | BBV-01                                   |
|-------------------------|------------------------------------------|
| Funnel size             | 1,0 m³                                   |
| Big bag types           | 0,5 m <sup>3</sup> or 1,0 m <sup>3</sup> |
| Empty weight            | ± 550 kg                                 |
| Connection system       | Quick release system                     |
| Type of connection      | On request                               |
| Recommended loader      | 6-10t (depending on material)            |
| Funnel opening (top)    | 1,60m x 1,30m                            |
| Funnel opening (bottom) | 0,50m x 0,50m                            |
| Type of opening         | Hydraulic shutter valve                  |
| Support hooks           | Big bag hooks                            |
| Capacity                | 1800 kg                                  |
| Color                   | Black (RAL9005)                          |

**BBV-01** 

- Big bag filler bucket for 0,5m³ and 1,0m³ big bags
- Large opening with hydraulic shutter
- Quick fill-up of big bags using a single person

SACON MACHINE: Willibrordstraat 15 5091CC Middelbeer The Netherland +31 (0) 13 844 003 nfo@sacon-machines.r