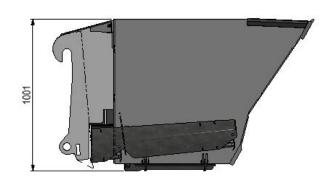

| ТҮРЕ                    | BBV-01                                   |
|-------------------------|------------------------------------------|
| Funnel size             | 1,0 m³                                   |
| Big bag types           | 0,5 m <sup>3</sup> or 1,0 m <sup>3</sup> |
| Empty weight            | ± 550 kg                                 |
| Connection system       | Quick release system                     |
| Type of connection      | On request                               |
| Recommended loader      | 6-10t (depending on material)            |
| Funnel opening (top)    | 1,60m x 1,30m                            |
| Funnel opening (bottom) | 0,50m x 0,50m                            |
| Type of opening         | Hydraulic shutter valve                  |
| Support hooks           | Big bag hooks                            |
| Capacity                | 1800 kg                                  |
| Color                   | Black (RAL9005)                          |