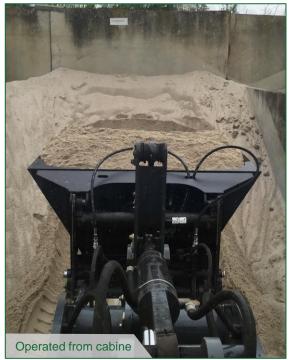

**BBV-01** 

- Big bag filler bucket for 0,5m³ and 1,0m³ big bags
- Large opening with hydraulic shutter
- Quick fill-up of big bags using a single person

SACON MACHINE: Willibrordstraat 15 5091CC Middelbeer The Netherland +31 (0) 13 844 003 nfo@sacon-machines.r

**BBV-01** 

- Big bag filler bucket for 0,5m³ and 1,0m³ big bags
- Large opening with hydraulic shutter
- Quick fill-up of big bags using a single person

SACON MACHINE: Willibrordstraat 15 5091CC Middelbeer The Netherland +31 (0) 13 844 003 nfo@sacon-machines.i