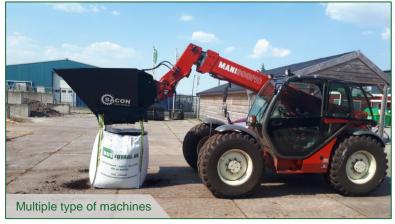

**BBV-01** 

- Big bag filler bucket for 0,5m³ and 1,0m³ big bags
- Large opening with hydraulic shutter
- Quick fill-up of big bags using a single person

SACON MACHINE: Willibrordstraat 15 5091CC Middelbeer The Netherland +31 (0) 13 844 003 nfo@sacon-machines.r

**BBV-01** 

- Big bag filler bucket for 0,5m³ and 1,0m³ big bags
- Large opening with hydraulic shutter
- Quick fill-up of big bags using a single person

SACON MACHINE: Willibrordstraat 15 5091CC Middelbeer The Netherland +31 (0) 13 844 003 nfo@sacon-machines.i