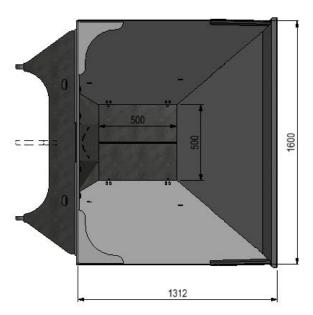

| ТҮРЕ                    | BBV-01                                   |
|-------------------------|------------------------------------------|
| Funnel size             | 1,0 m³                                   |
| Big bag types           | 0,5 m <sup>3</sup> or 1,0 m <sup>3</sup> |
| Empty weight            | ± 550 kg                                 |
| Connection system       | Quick release system                     |
| Type of connection      | On request                               |
| Recommended loader      | 6-10t (depending on material)            |
| Funnel opening (top)    | 1,60m x 1,30m                            |
| Funnel opening (bottom) | 0,50m x 0,50m                            |
| Type of opening         | Hydraulic shutter valve                  |
| Support hooks           | Big bag hooks                            |
| Capacity                | 1800 kg                                  |
| Color                   | Black (RAL9005)                          |