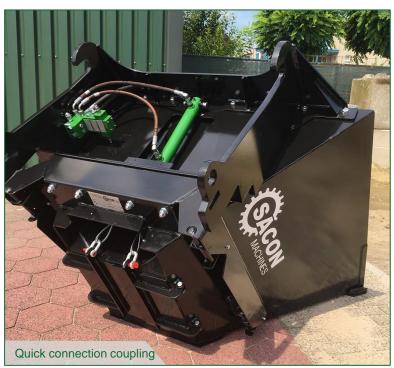

| ТҮРЕ                    | BBV-01                                   |
|-------------------------|------------------------------------------|
| Funnel size             | 1,0 m³                                   |
| Big bag types           | 0,5 m <sup>3</sup> or 1,0 m <sup>3</sup> |
| Empty weight            | ± 550 kg                                 |
| Connection system       | Quick release system                     |
| Type of connection      | On request                               |
| Recommended loader      | 6-10t (depending on material)            |
| Funnel opening (top)    | 1,60m x 1,30m                            |
| Funnel opening (bottom) | 0,50m x 0,50m                            |
| Type of opening         | Hydraulic shutter valve                  |
| Support hooks           | Big bag hooks                            |
| Capacity                | 1800 kg                                  |
| Color                   | Black (RAL9005)                          |

**BBV-01** 

- Big bag filler bucket for 0,5m³ and 1,0m³ big bags
- Large opening with hydraulic shutter
- Quick fill-up of big bags using a single person

SACON MACHINE: Willibrordstraat 15 5091CC Middelbeer The Netherland +31 (0) 13 844 003 nfo@sacon-machines.r

**BBV-01** 

- Big bag filler bucket for 0,5m³ and 1,0m³ big bags
- Large opening with hydraulic shutter
- Quick fill-up of big bags using a single person

SACON MACHINE: Willibrordstraat 15 5091CC Middelbeer The Netherland +31 (0) 13 844 003 nfo@sacon-machines.i