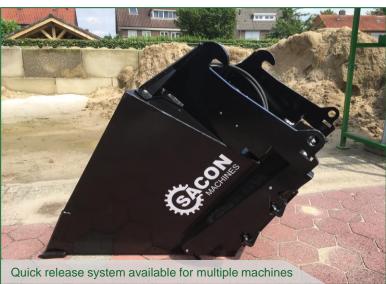

| ТҮРЕ                    | BBV-01                                   |
|-------------------------|------------------------------------------|
| Funnel size             | 1,0 m³                                   |
| Big bag types           | 0,5 m <sup>3</sup> or 1,0 m <sup>3</sup> |
| Empty weight            | ± 550 kg                                 |
| Connection system       | Quick release system                     |
| Type of connection      | On request                               |
| Recommended loader      | 6-10t (depending on material)            |
| Funnel opening (top)    | 1,60m x 1,30m                            |
| Funnel opening (bottom) | 0,50m x 0,50m                            |
| Type of opening         | Hydraulic shutter valve                  |
| Support hooks           | Big bag hooks                            |
| Capacity                | 1800 kg                                  |
| Color                   | Black (RAL9005)                          |

**BBV-01** 

- Big bag filler bucket for 0,5m³ and 1,0m³ big bags
- Large opening with hydraulic shutter
- Quick fill-up of big bags using a single person

SACON MACHINE: Willibrordstraat 15 5091CC Middelbeer The Netherland +31 (0) 13 844 003 nfo@sacon-machines.r