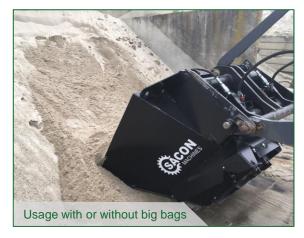

**BBV-01** 

- Big bag filler bucket for 0,5m³ and 1,0m³ big bags
- Large opening with hydraulic shutter
- Quick fill-up of big bags using a single person

SACON MACHINE: Willibrordstraat 15 5091CC Middelbeer The Netherland +31 (0) 13 844 003 nfo@sacon-machines.r

**BBV-01** 

- Big bag filler bucket for 0,5m³ and 1,0m³ big bags
- Large opening with hydraulic shutter
- Quick fill-up of big bags using a single person

SACON MACHINE: Willibrordstraat 15 5091CC Middelbeer The Netherland +31 (0) 13 844 003 nfo@sacon-machines.i